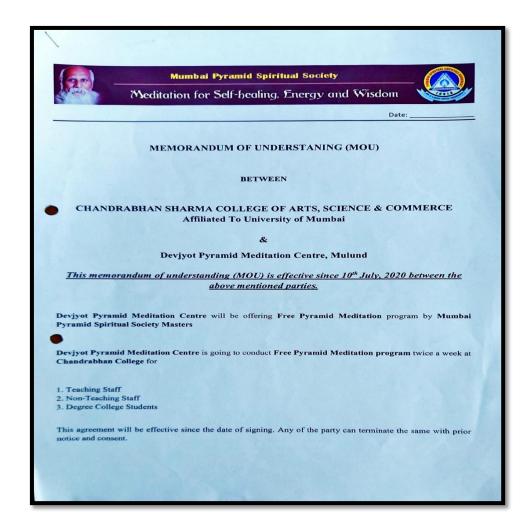

of Arts, Commerce & Science (Hindi Linguistic Minority Institution) (Affiliated to the University of Mumbai) Accredited by NAAC 'B+'

| Authorized signature on behalf of Chardrach and a                                                      |
|--------------------------------------------------------------------------------------------------------|
| Authorized signature on behalf of Chandrabhan Sharma College of Arts, Science and Commerce             |
| Signature: -                                                                                           |
| Name: - Dr Pratima Singh                                                                               |
| Designation: - I/C Principal                                                                           |
| Date: -                                                                                                |
| Authorized signature on behalf of Financial Planning Academy                                           |
| Academy                                                                                                |
|                                                                                                        |
|                                                                                                        |
| Signature: -                                                                                           |
| B. Dossadher Ruhle                                                                                     |
| Name: - B. D. RAMBABU                                                                                  |
| Designation: - Devjyot Pyramid Meditation Centre, In-Charge                                            |
| Date:-                                                                                                 |
|                                                                                                        |
|                                                                                                        |
|                                                                                                        |
|                                                                                                        |
|                                                                                                        |
|                                                                                                        |
|                                                                                                        |
|                                                                                                        |
|                                                                                                        |
| Address: Dev jyot Pyramid Meditation Center, Sardar Tara Singh Garden, Morya Talao, Near Mhada Colony, |
| Mulund East - 400081, Mumbai, Maharashtra<br>Contact: Rambabu - 8879880553                             |
|                                                                                                        |
|                                                                                                        |
|                                                                                                        |
|                                                                                                        |