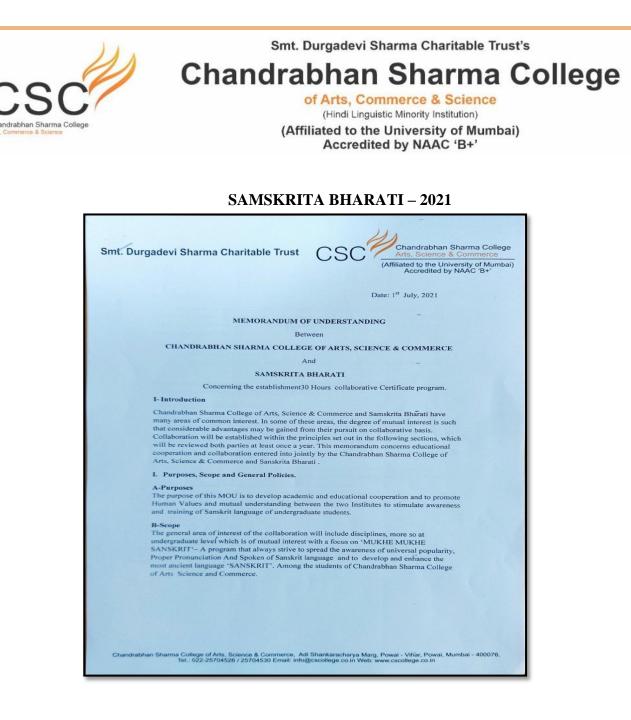

## SAMSKRITA BHARATI – 2020

Smt. Durgadevi Sharma Charitable Trust

Date: 1st July, 2020

MEMORANDUM OF UNDERSTANDING

Between

CHANDRABHAN SHARMA COLLEGE OF ARTS, SCIENCE & COMMERCE

And

SAMSKRITA BHARATI

Concerning the establishment30 Hours collaborative Certificate program

#### I. Introduction

Chandrabhan Sharma College of Arts, Science & Commerce and Samskrita Bharati have many areas of common interest. In some of these areas, the degree of mutual interest is such that considerable advantages may be gained from their pursuit on collaborative basis. Collaboration will be established within the principles set out in the following sections, which will be reviewed both parties at least once a year. This memorandum concerns educational cooperation and collaboration entered into jointly by the Chandrabhan Sharma College of Arts, Science & Commerce and Samskrita Bharati .

### II. Purposes, Scope and General Policies.

### A. Purposes

The purpose of this MOU is to develop academic and educational cooperation and to promote Human Values and mutual understanding between the two Institutes to stimulate the training of Samskrit language of undergraduate students.

### B. Scope

The general area of interest of the collaboration will include disciplines, more so at undergraduate level which is of mutual interest with a focus on 'VISHWA BHASHA SANSKRIT' – A program that always strive to spread the awareness of universal popularity of Sanskrit language, to develop and enhance the most ancient language SANSKRIT\_among the students of Chandrabhan Sharma College of Arts, Science and Commerce.