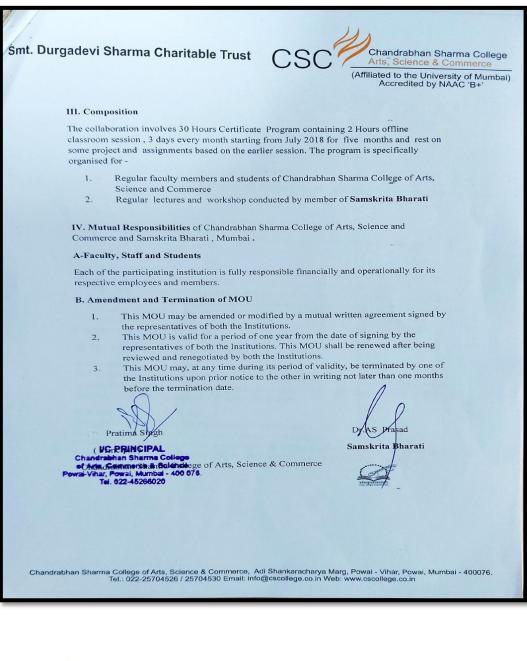

## SAMSKRITA BHARATI – 2018

Smt. Durgadevi Sharma Charitable Trust

Chandrabhan Sharma College Arts, Science & Commerc (Affiliated to the University of Mumbai) Accredited by NAAC 'B+'

Date: 1st July, 2018

### MEMORANDUM OF UNDERSTANDING

Between

CHANDRABHAN SHARMA COLLEGE OF ARTS, SCIENCE & COMMERCE And

SAMSKRITA BHARATI

Concerning the establishment30 Hours Certificate collaborative program

#### I. Introduction

Chandrabhan Sharma College of Arts, Science & Commerce and Samskrita Bharati have many areas of common interest. In some of these areas, the degree of mutual interest is such that considerable advantages may be gained from their pursuit on collaborative basis. Collaboration will be established within the principles set out in the following sections, which will be reviewed both parties at least once a year. This memorandum concerns educational cooperation and collaboration entered into jointly by the Chandrabhan Sharma College of Arts, Science & Commerce and Samskrita Bharati

II. Purposes, Scope and General Policies.

#### A-Purposes

The purpose of this MOU is to develop academic and educational cooperation and to promote Human Values and mutual understanding between the two Institutes to stimulate awareness and training of Samskrit language of undergraduate students.

#### **B-Scope**

The general area of interest of the collaboration will include disciplines, more so at undergraduate level which is of mutual interest with a focus on 'BHASHA PRAVESH ' - A program that always strive to spread the awareness of Basics of Sanskrit language, to develop and enhance the most ancient language 'SANSKRIT' among the students of Chandrabhan Sharma College of Arts, Science and Commerce.